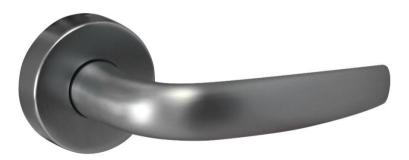

**B860ROSE Lever Door Handle** 

## PRODUCT FEATURES & TECHNICAL INFORMATION

- An elegant 'Lever-Lever' door handle with finish matching backplate covers that conceal the fixing screws and backplate.
- 4 independent springs ensures correct horizontal position of lever and a 8mm spindle secured with a grub screw clamps both handles together securely.
- B851ROSE Euro Cylinder or B852ROSE Key escutcheons available enabling a wide range of applications to include multipoint, traditional external locks & internal latches.
- Also available on a Oblong plate as B860.
- Available in several finishes or matching RAL finish on request. M5 fixing holes.
- Taylors Spindle available to fix the handle in a horizontal or vertical position.
- Complimentary window furniture available for suited look.