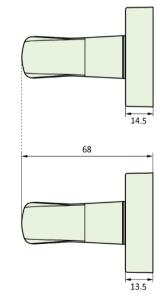

**B860ROSE Lever Door Handle** 



## PRODUCT FEATURES & TECHNICAL INFORMATION

- An elegant 'Lever-Lever' door handle with finish matching backplate covers that conceal the fixing screws and backplate.
- 4 independent springs ensures correct horizontal position of lever and a 8mm spindle secured with a grub screw clamps both handles together securely.
- B851ROSE Euro Cylinder or B852ROSE Key escutcheons available enabling a wide range of applications to include multipoint, traditional external locks & internal latches.
- Also available on a Oblong plate as B860.
- Available in several finishes or matching RAL finish on request. M5 fixing holes.
- Taylors Spindle available to fix the handle in a horizontal or vertical position.
- Complimentary window furniture available for suited look.





Dimensions