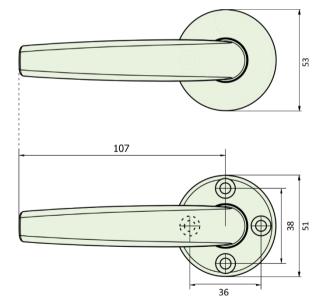

*B860ROSE Lever Door Handle** 



## PRODUCT FEATURES & TECHNICAL INFORMATION

- An elegant 'Lever-Lever' door handle with finish matching backplate covers that conceal the fixing screws and backplate.
- 4 independent springs ensures correct horizontal position of lever and a 8mm spindle secured with a grub screw clamps both handles together securely.
- B851ROSE Euro Cylinder or B852ROSE Key escutcheons available enabling a wide range of applications to include multipoint, traditional external locks & internal latches.
- Also available on a Oblong plate as B860.
- Available in several finishes or matching RAL finish on request. M5 fixing holes.
- Taylors Spindle available to fix the handle in a horizontal or vertical position.
- Complimentary window furniture available for suited look.





Dimensions